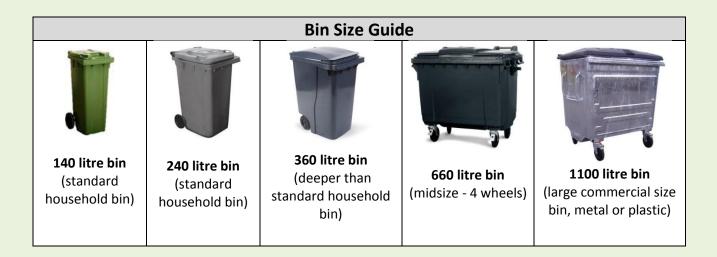

|          | Waste/Landfill bins | Recycling Bins | Brown/food bins |
|----------|---------------------|----------------|-----------------|
| Size     |                     |                |                 |
| How many |                     |                |                 |